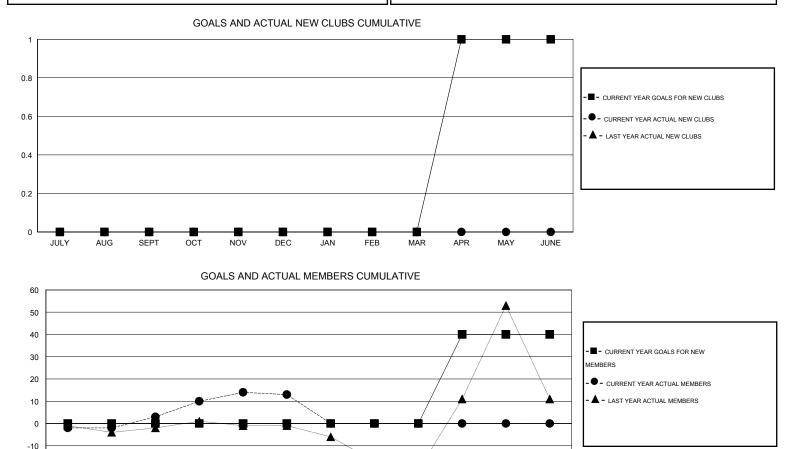

## District 110BN

Results as of: 12/31/2016

| GMT:   | Ton Soeters | 3                |                    | LOCATIO          | NETHERL          | NDS                   |                    |                                     |                    | GMT CA 4         |
|--------|-------------|------------------|--------------------|------------------|------------------|-----------------------|--------------------|-------------------------------------|--------------------|------------------|
|        |             |                  | Clubs              |                  |                  |                       |                    | Members                             |                    |                  |
|        |             | RESU             | ILTS FOR 2016-2017 |                  |                  | RESULTS FOR 2016-2017 |                    |                                     |                    |                  |
| QUAF   | RTER        | NEW CLUB<br>GOAL | NEW CLUBS          | DROPPED<br>CLUBS | NET<br>GAIN/LOSS | QUARTER               | NEW MEMBER<br>GOAL | CHARTER AND<br>NEW MEMBERS<br>ADDED | DROPPED<br>MEMBERS | NET<br>GAIN/LOSS |
| JULY/  | AUG/SEPT    | 0                | 0                  | 0                | 0                | JULY/AUG/SEPT         | 0                  | 13                                  | 10                 | 3                |
| OCT/N  | IOV/DEC     | 0                | 0                  | 0                | 0                | OCT/NOV/DEC           | 0                  | 29                                  | 19                 | 10               |
| JAN/FE | EB/MAR      | 0                | 0                  | 0                | 0                | JAN/FEB/MAR           | 0                  | 0                                   | 0                  | 0                |
| APR/M  | IAY/JUNE    | 1                | 0                  | 0                | 0                | APR/MAY/JUNE          | 40                 | 0                                   | 0                  | 0                |

-20 -30 NOV DEC FEB APR JUNE JULY AUG SEPT OCT JAN MAR MAY 32 CLUBS OF 71 ADDED 1 OR MORE GENDER DISTRIBUTION DROPPED CLUBS: 0 NEW MEMBERS 1,612 (85.65%) MALE

| DROPPED MEMBERS                              |                    |                                          | FEMALE 270 (14.35%)                                               |             |
|----------------------------------------------|--------------------|------------------------------------------|-------------------------------------------------------------------|-------------|
| DECEASED<br>CLUB CANCELLED<br>OTHER<br>TOTAL | 7<br>0<br>22<br>29 | CLICK HERE FOR HEALTH<br>ASSESSMENT DATA | FAMILY UNIT MEMBERS<br>HEAD OF HOUSEHOLD<br>NON-HEAD OF HOUSEHOLD | 0<br>0<br>0 |